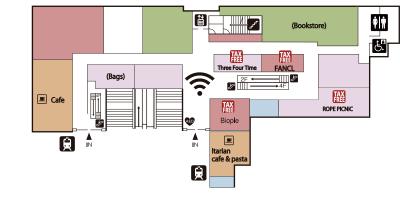

# TAX FREE SHOPS

| Medicines            | Cosmetics           | Cosmetics            |
|----------------------|---------------------|----------------------|
| 2F                   | <sup>3F</sup> FANCL | 3F<br>Biople         |
| Women's fashion      | Women's fashion     | Household goods      |
| 3F                   | 3F                  | 4F 無印度品              |
| KOPE PICNIC          | Three Faur Time     | 500                  |
| Fashion goods        | Life&Hobby          | Glasses              |
| 4F<br>SAC'S BAR Jean | 4F<br>PLAZA         | <sup>5F</sup> Zoff   |
| fashion              |                     |                      |
|                      |                     | Japan. Tax-free Shop |