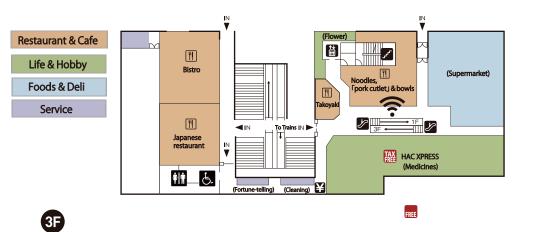

isa, Mastercard, American Express, Diners Club International, JCB, Discover Card, UnionPay



\*Not accepted at some stores. Check with each store for confirmation

### Accepted QR code payment

Alipay,WeChatPay,d 払い ,au PAY,PayPay, 楽天ペイ ,J-CoinPay

#### **Prohibited Activities**





DISCOVER

Taking Photos Eating and Drinking

## **Restaurants & Cafes**



# **FLOOR GUIDE**

English

# ☑ Tax free shops ☑ Restaurants & Cafes



1-1-9, Sakaecho, Odawara-shi, Kanagawa, 250-0011, Japan <TEL>0465-24-7111 <Website>https://www.lusca.co.jp/odawara/

#### 2024.4

Œ

2F



Life & Hobby <del>ال</del>ا الا Y → 5F 7 🔳 Cafe (Hair salon) Fashion (Nail salon) ę. • Service TAX (Shoe 秘 repair) SAC'S BAR Jean TAX PLAZA (Cosmetics) Restaurant & Cafe y 5F 🔶 Mujirushi Ryohin 500 (Woman 's Underwear) (Socks)







占 🏥 Restroom 🚊 To Trains

(Ophthalmology) Life & Hobby **≧** <u>//</u>\_\_\_ Fashion (Contact (Glasses) Ī Service Cosmetics 6. ii 🖓 (Wooden UNIQLO 4F**←** Y TAX - 111 (Reflexology salon)

🤣 Escalator



4F

5F

Restaurant 💌 Coffee Shop 🏹 (Mizuho bank) 🛅 Coin lockers 🔛 Elevator

IN ▼

- 82



Stairs

TAX Tax free shop