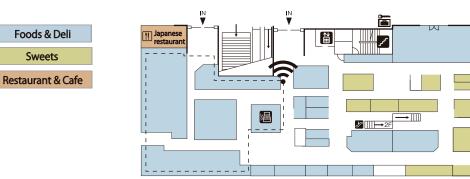

Y but no greater than 500,000JPY excluding tax in one shop.

**Opening hours** 

# 10:00AM $\sim$ 8:00PM

\* Except for some stores and restaurants. \*Store hours may change depending on the situation.

## Accepted Credit Cards

Visa, Mastercard, American Express, Diners Club International, JCB, Discover Card, UnionPay



\*Not accepted at some stores. Check with each store for confirmation

### Accepted QR code payment

Alipay,WeChatPay,d 払い ,au PAY,PayPay, 楽天ペイ ,J-CoinPay

#### **Prohibited Activities**





DISCOVER

Taking Photos Eating and Drinking

## **Restaurants & Cafes**



# **FLOOR GUIDE**

English

# ☑ Tax free shops ☑ Restaurants & Cafes



1-1-9, Sakaecho, Odawara-shi, Kanagawa, 250-0011, Japan <TEL>0465-24-7111 <Website>https://www.lusca.co.jp/odawara/

#### 2024.4

Œ

2F



Life & Hobby <del>ال</del>ا الا Y → 5F 7 🔳 Cafe (Hair salon) Fashion (Nail salon) ę. • Service TAX (Shoe 秘 repair) SAC'S BAR Jean TAX PLAZA (Cosmetics) Restaurant & Cafe y 5F 🔶 Mujirushi Ryohin 500 (Woman 's Underwear) (Socks)







占 🏥 Restroom 🚊 To Trains

(Ophthalmology) Life & Hobby **≧** <u>//</u>\_\_\_ Fashion (Contact (Glasses) Ī Service Cosmetics 6. ii 🖓 (Wooden UNIQLO 4F**←** Y TAX - 111 (Reflexology salon)

🤣 Escalator



4F

5F

Restaurant 💌 Coffee Shop 🏹 (Mizuho bank) 🛅 Coin lockers 🔛 Elevator

IN ▼

- 82



Stairs

TAX Tax free shop